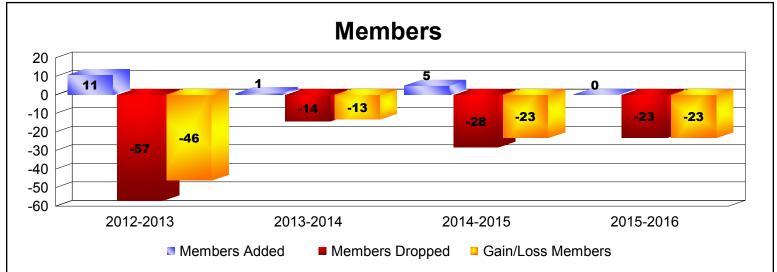

**Disbanded Districts**As of June 2016 Cumulative

| Year      | New<br>Clubs | Dropped<br>Clubs | Gain/<br>Loss<br>Clubs | New<br>Members | Charter<br>Members | Reinstate<br>Members | Transfer<br>Members | Total<br>Member<br>Added | Total<br>Members<br>Dropped | Gain/<br>Loss<br>Members |
|-----------|--------------|------------------|------------------------|----------------|--------------------|----------------------|---------------------|--------------------------|-----------------------------|--------------------------|
| 2012-2013 | 0            | -1               | -1                     | 9              | 2                  | 0                    | 0                   | 11                       | -57                         | -46                      |
| 2013-2014 | 0            | -1               | -1                     | 1              | 0                  | 0                    | 0                   | 1                        | -14                         | -13                      |
| 2014-2015 | 0            | -1               | -1                     | 5              | 0                  | 0                    | 0                   | 5                        | -28                         | -23                      |
| 2015-2016 | 0            | -3               | -3                     | 0              | 0                  | 0                    | 0                   | 0                        | -23                         | -23                      |
| Average   | 0            | -2               | -2                     | 4              | 1                  | 0                    | 0                   | 4                        | -31                         | -26                      |