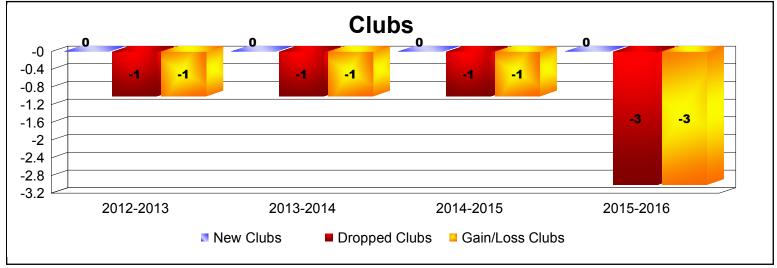

**Disbanded Districts**As of June 2016 Cumulative

| Year      | New<br>Clubs | Dropped<br>Clubs | Gain/<br>Loss<br>Clubs | New<br>Members | Charter<br>Members | Reinstate<br>Members | Transfer<br>Members | Total<br>Member<br>Added | Total<br>Members<br>Dropped | Gain/<br>Loss<br>Members |
|-----------|--------------|------------------|------------------------|----------------|--------------------|----------------------|---------------------|--------------------------|-----------------------------|--------------------------|
| 2012-2013 | 0            | -1               | -1                     | 9              | 2                  | 0                    | 0                   | 11                       | -57                         | -46                      |
| 2013-2014 | 0            | -1               | -1                     | 1              | 0                  | 0                    | 0                   | 1                        | -14                         | -13                      |
| 2014-2015 | 0            | -1               | -1                     | 5              | 0                  | 0                    | 0                   | 5                        | -28                         | -23                      |
| 2015-2016 | 0            | -3               | -3                     | 0              | 0                  | 0                    | 0                   | 0                        | -23                         | -23                      |
| Average   | 0            | -2               | -2                     | 4              | 1                  | 0                    | 0                   | 4                        | -31                         | -26                      |